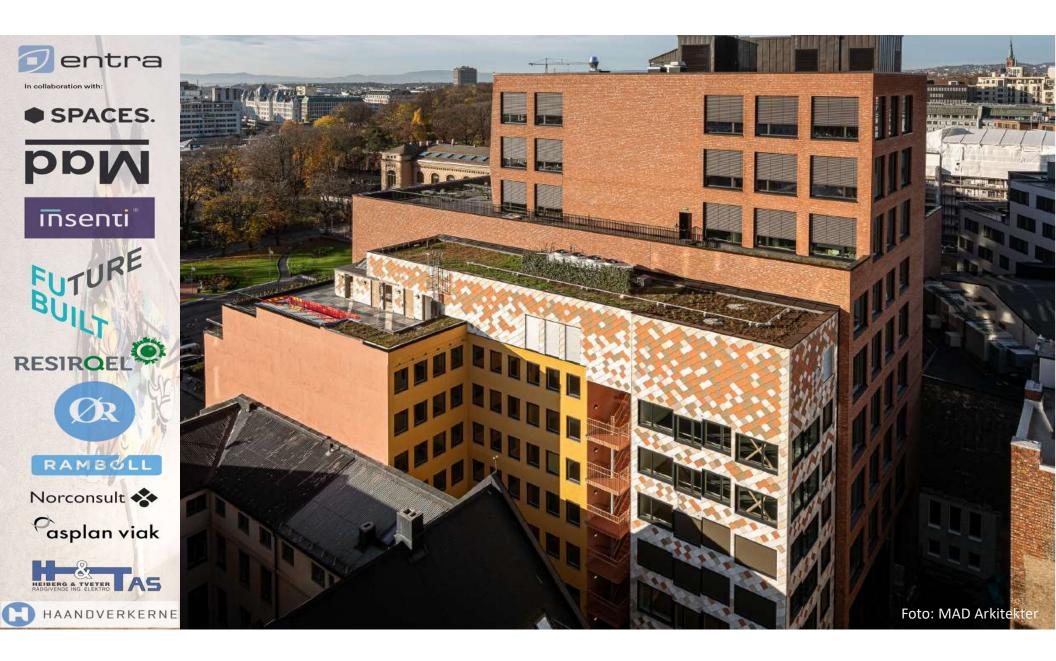

### Reuse of steel, concrete slabs and bricks

## Reuse of cooling baffles, facade and 100 different tiles