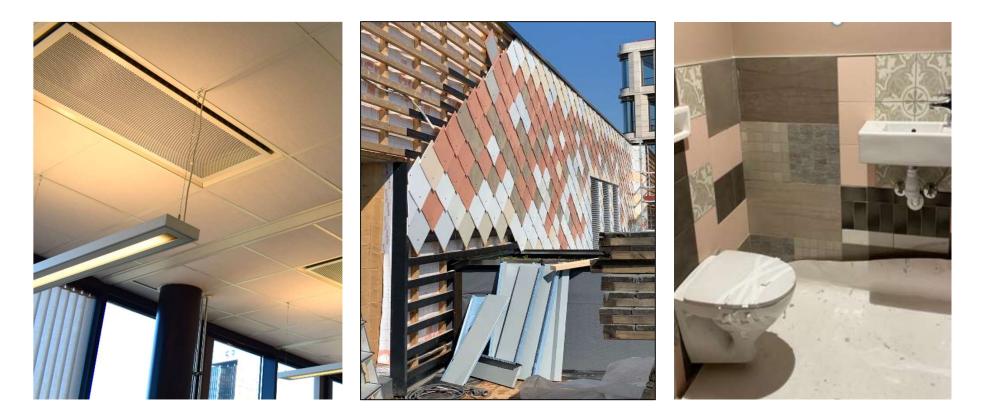

ing Glassfasader ning Innedør Gulvoverflate







O Universitetsgata 2 (Entra)

Glassfelt Skilt og tavler Sprinkler

O Akerselva Atrium Gulvoverflate



0

BYGDØY

Kristians Augusts gate 13 (Entra)

### Eksisterende bygg

#### Radiator Elektrisk installasjoner Luftfordeling Ventilasjon

Kjøkkeninnredning Innvendige innredninger





(Omsorgsbygg - OBY) Utvendig kledning og overflate





Tordenskjoldsgate 12 (Entra) Sanitærutstyr

Diakonhjemmet sykehus (Diakonhjemmet eiendom) auditoriestoler





Turbinveien 15 Vinduer

Nordregate 20-22 Vinduer





Dronning Maudsgate 1-3 (Pecunia)

Karl Johansgate 33

Stål



Э



ESTUM



MAUORSTUEN

ALNABRU

ABILDSØ

Ð

GREFSE

0

BEKKELAGE

### Reuse of steel, concrete slabs and bricks





## Reuse of cooling baffles, facade and 100 different tiles





### Reuse for a typical floor