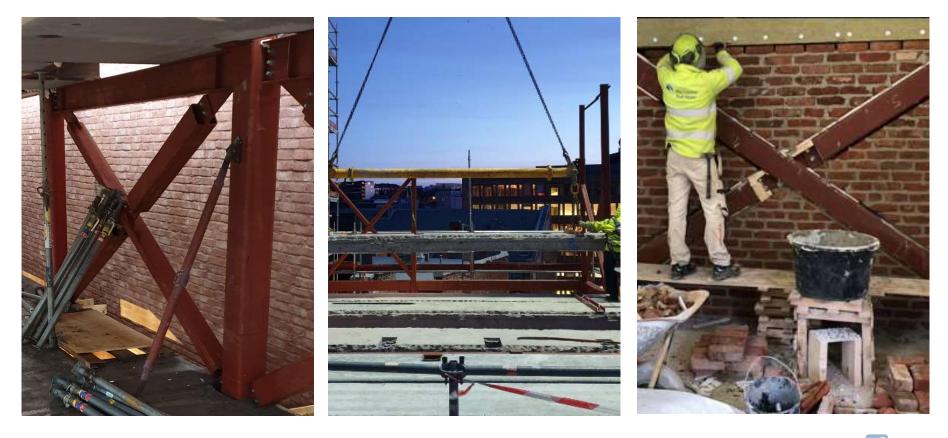

) Komfortkjøling Brannslange-Rekkverk

skap Innvendig kled-Belysning Glassfasader ning Innedør Gulvoverflate







O Universitetsgata 2 (Entra)

Glassfelt Skilt og tavler Sprinkler

O Akerselva Atrium Gulvoverflate



0

BYGDØY

Kristians Augusts gate 13 (Entra)

### Eksisterende bygg

#### Radiator Elektrisk installasjoner Luftfordeling Ventilasjon

Kjøkkeninnredning Innvendige innredninger





(Omsorgsbygg - OBY) Utvendig kledning og overflate





Tordenskjoldsgate 12 (Entra) Sanitærutstyr

Diakonhjemmet sykehus (Diakonhjemmet eiendom) auditoriestoler





Turbinveien 15 Vinduer

Nordregate 20-22 Vinduer





Dronning Maudsgate 1-3 (Pecunia)

Karl Johansgate 33

Stål



Э



ESTUM



MAUORSTUEN

ALNABRU

ABILDSØ

Ð

GREFSE

0

BEKKELAGE

### Reuse of steel, concrete slabs and bricks





## Reuse of cooling baffles, facade and 100 different tiles





### Reuse for a typical floor