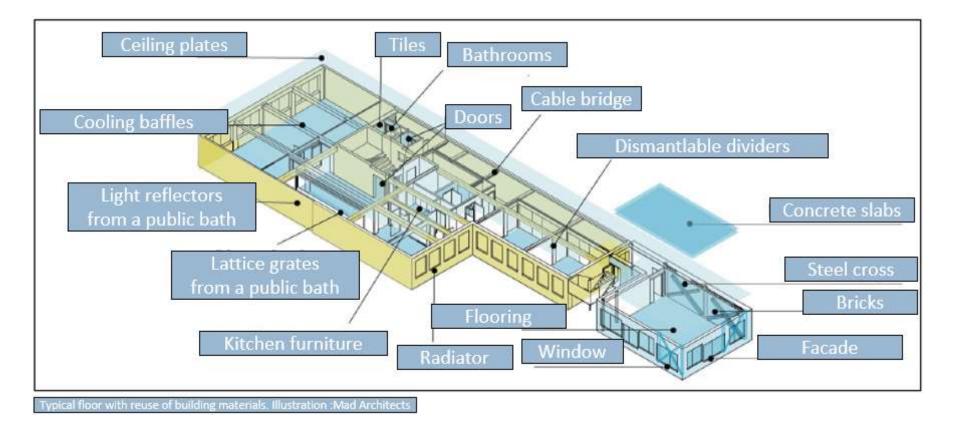

verflate







O Universitetsgata 2 (Entra)

Glassfelt Skilt og tavler Sprinkler

O Akerselva Atrium Gulvoverflate



0

BYGDØY

Kristians Augusts gate 13 (Entra)

### Eksisterende bygg

#### Radiator Elektrisk installasjoner Luftfordeling Ventilasjon

Kjøkkeninnredning Innvendige innredninger





(Omsorgsbygg - OBY) Utvendig kledning og overflate





Tordenskjoldsgate 12 (Entra) Sanitærutstyr

Diakonhjemmet sykehus (Diakonhjemmet eiendom) auditoriestoler





Turbinveien 15 Vinduer

Nordregate 20-22 Vinduer





Dronning Maudsgate 1-3 (Pecunia)

Karl Johansgate 33

Stål



Э



ESTUM



MAUORSTUEN

ALNABRU

ABILDSØ

Ð

GREFSE

0

BEKKELAGE

### Reuse of steel, concrete slabs and bricks





## Reuse of cooling baffles, facade and 100 different tiles





### Reuse for a typical floor